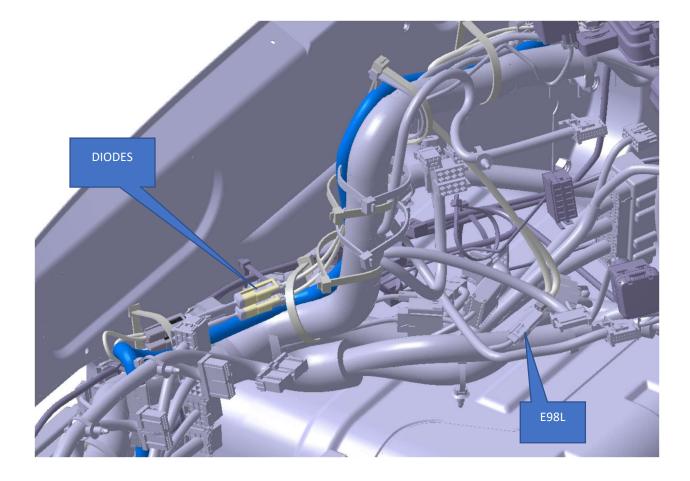

ntrol valve for dump body application. Mounts to the floor and rear wall.

**New trucks Order:** Variant TYX-D3X\_HYVA

S-Note's S1423261, S1444673, S1457718, S1460483

Mack Dealer can get the list of parts needed with **Identity** TB-131312127-4. For day cabs built after January 2017 with the Gen II interior. However, you must purchase the switches and harnesses listed below for the complete package.

#### Available Switches

Tailgate Lock / Unlock Switch Part No. 22846090 Tarp Control Switch Part No. 24015990 Pneumatic Control Valve Part No.23344407 Switch Blank- Part No.22997158



#### Harness

Floor Harness (Blue) Part No. 23290151 Switch Harness (Red) Part No. 23290155 BB Overlay (Green) Part No. 23290157

## Switch harness routing

### #23290151 Floor Harness Installation (Blue)







### Harness Installation Overview



#### #23290155 Switch Harness (Red) Installation



### BB Overlay (Green)- 23290157



#### **Pneumatic Control Valve**





# **AIR LINE DESIGNATIONS**

| TUBE COLOR | CONTROL LEVER PORT |
|------------|--------------------|
| BLACK      | IN                 |
| BLUE       | LOWER              |
| GREEN      | EXHAUST            |
| RED        | TIP                |