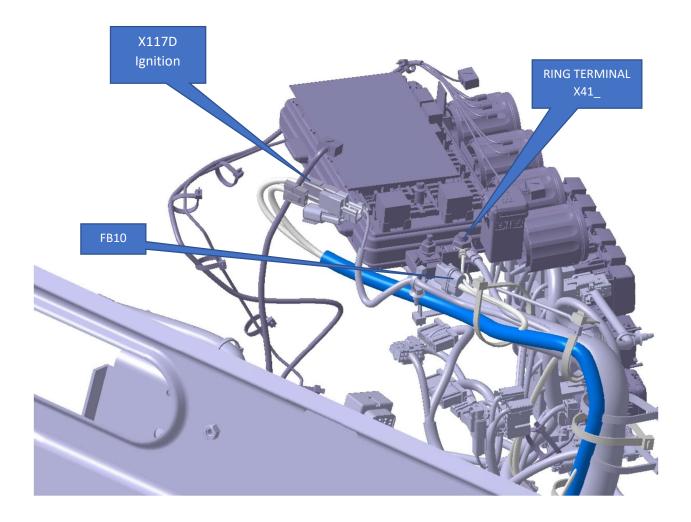

control valve for dump body application. Mounts to the floor and rear wall.

**New trucks Order:** Variant TYX-D3X\_HYVA

S-Note's S1423261, S1444673, S1457718, S1460483

Mack Dealer can get the list of parts needed with **Identity** TB-131312127-4. For day cabs built after January 2017 with the Gen II interior. However, you must purchase the switches and harnesses listed below for the complete package.

#### Available Switches

Tailgate Lock / Unlock Switch Part No. 22846090 Tarp Control Switch Part No. 24015990 Pneumatic Control Valve Part No.23344407 Switch Blank- Part No.22997158



#### Harness

Floor Harness (Blue) Part No. 23290151 Switch Harness (Red) Part No. 23290155 BB Overlay (Green) Part No. 23290157

## Switch harness routing

### #23290151 Floor Harness Installation (Blue)







### Harness Installation Overview



#### #23290155 Switch Harness (Red) Installation



### BB Overlay (Green)- 23290157



#### **Pneumatic Control Valve**





# **AIR LINE DESIGNATIONS**

| TUBE COLOR | CONTROL LEVER PORT |
|------------|--------------------|
| BLACK      | IN                 |
| BLUE       | LOWER              |
| GREEN      | EXHAUST            |
| RED        | TIP                |