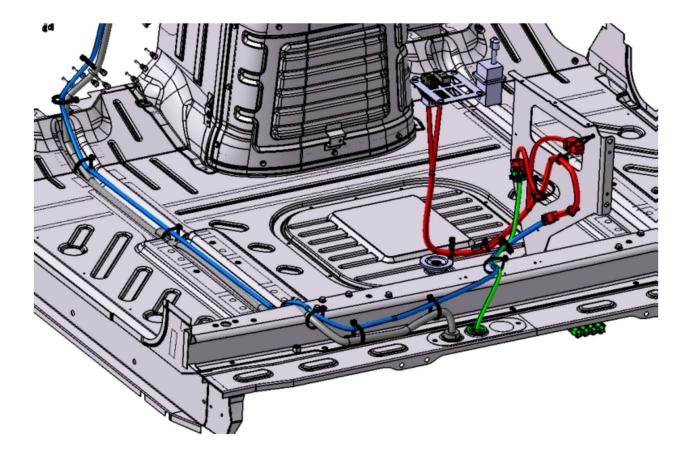

Mounts to the floor and rear wall.

**New trucks Order:** Variant TYX-D3X\_HYVA

S-Note's S1423261, S1444673, S1457718, S1460483

Mack Dealer can get the list of parts needed with **Identity** TB-131312127-4. For day cabs built after January 2017 with the Gen II interior. However, you must purchase the switches and harnesses listed below for the complete package.

#### Available Switches

Tailgate Lock / Unlock Switch Part No. 22846090 Tarp Control Switch Part No. 24015990 Pneumatic Control Valve Part No.23344407 Switch Blank- Part No.22997158



#### Harness

Floor Harness (Blue) Part No. 23290151 Switch Harness (Red) Part No. 23290155 BB Overlay (Green) Part No. 23290157

## Switch harness routing

### #23290151 Floor Harness Installation (Blue)







### Harness Installation Overview



#### #23290155 Switch Harness (Red) Installation



### BB Overlay (Green)- 23290157



#### **Pneumatic Control Valve**





# **AIR LINE DESIGNATIONS**

| TUBE COLOR | CONTROL LEVER PORT |
|------------|--------------------|
| BLACK      | IN                 |
| BLUE       | LOWER              |
| GREEN      | EXHAUST            |
| RED        | TIP                |