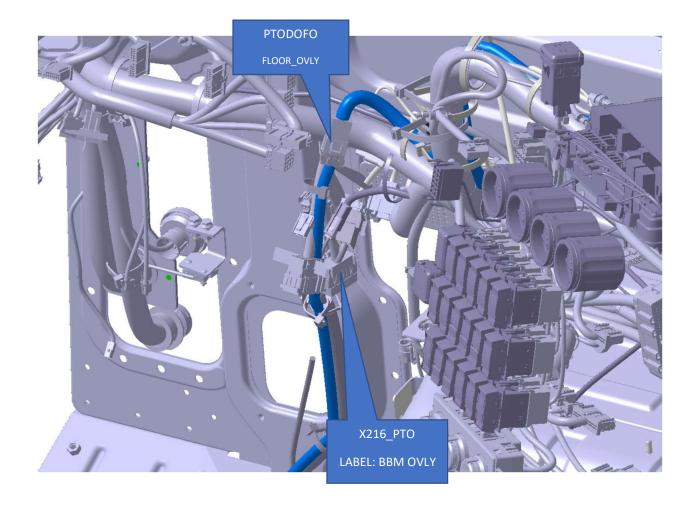

rol valve for dump body application. Mounts to the floor and rear wall.

**New trucks Order:** Variant TYX-D3X\_HYVA

S-Note's S1423261, S1444673, S1457718, S1460483

Mack Dealer can get the list of parts needed with **Identity** TB-131312127-4. For day cabs built after January 2017 with the Gen II interior. However, you must purchase the switches and harnesses listed below for the complete package.

#### Available Switches

Tailgate Lock / Unlock Switch Part No. 22846090 Tarp Control Switch Part No. 24015990 Pneumatic Control Valve Part No.23344407 Switch Blank- Part No.22997158



#### Harness

Floor Harness (Blue) Part No. 23290151 Switch Harness (Red) Part No. 23290155 BB Overlay (Green) Part No. 23290157

## Switch harness routing

### #23290151 Floor Harness Installation (Blue)







### Harness Installation Overview



#### #23290155 Switch Harness (Red) Installation



### BB Overlay (Green)- 23290157



#### **Pneumatic Control Valve**





# **AIR LINE DESIGNATIONS**

| TUBE COLOR | CONTROL LEVER PORT |
|------------|--------------------|
| BLACK      | IN                 |
| BLUE       | LOWER              |
| GREEN      | EXHAUST            |
| RED        | TIP                |