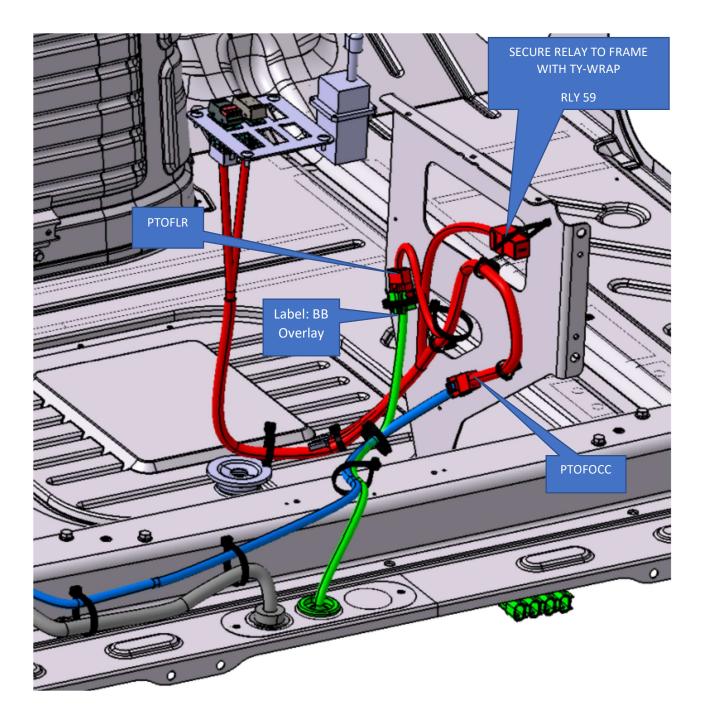

#### Harness

Floor Harness (Blue) Part No. 23290151 Switch Harness (Red) Part No. 23290155 BB Overlay (Green) Part No. 23290157

#### #23290155 Switch Harness (Red) Installation

### BB Overlay (Green)- 23290157