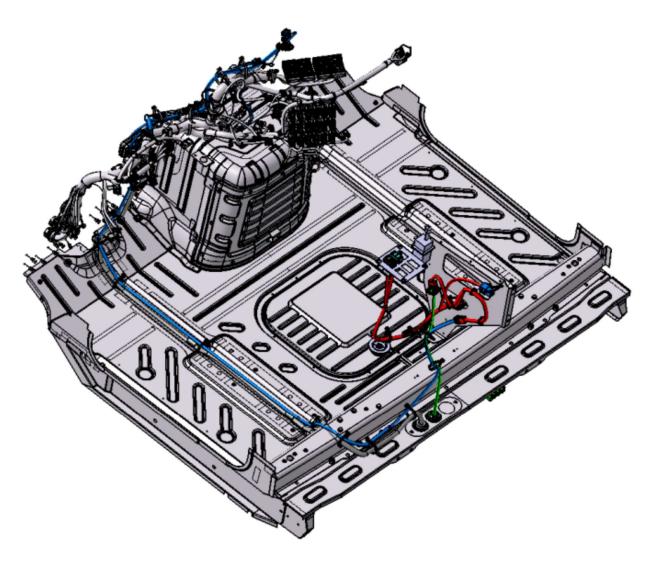

## Mack Granite with Body Builder Tower

Mack Truck offers a center console with switches and pneumatic control valve for dump body application. Mounts to the floor and rear wall.

**New trucks Order:** Variant TYX-D3X\_HYVA

S-Note's S1423261, S1444673, S1457718, S1460483

Mack Dealer can get the list of parts needed with **Identity** TB-131312127-4. For day cabs built after January 2017 with the Gen II interior. However, you must purchase the switches and harnesses listed below for the complete package.

#### Available Switches

Tailgate Lock / Unlock Switch Part No. 22846090 Tarp Control Switch Part No. 24015990 Pneumatic Control Valve Part No.23344407 Switch Blank- Part No.22997158



#### Harness

Floor Harness (Blue) Part No. 23290151 Switch Harness (Red) Part No. 23290155 BB Overlay (Green) Part No. 23290157

## Switch harness routing

### #23290151 Floor Harness Installation (Blue)







### Harness Installation Overview



#### #23290155 Switch Harness (Red) Installation



### BB Overlay (Green)- 23290157



#### **Pneumatic Control Valve**





# **AIR LINE DESIGNATIONS**

| TUBE COLOR | CONTROL LEVER PORT |
|------------|--------------------|
| BLACK      | IN                 |
| BLUE       | LOWER              |
| GREEN      | EXHAUST            |
| RED        | TIP                |