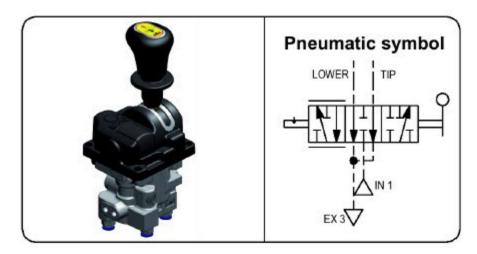

#### **Pneumatic Control Valve**

# **AIR LINE DESIGNATIONS**

| TUBE COLOR | CONTROL LEVER PORT |
|------------|--------------------|
| BLACK      | IN                 |
| BLUE       | LOWER              |
| GREEN      | EXHAUST            |
| RED        | TIP                |