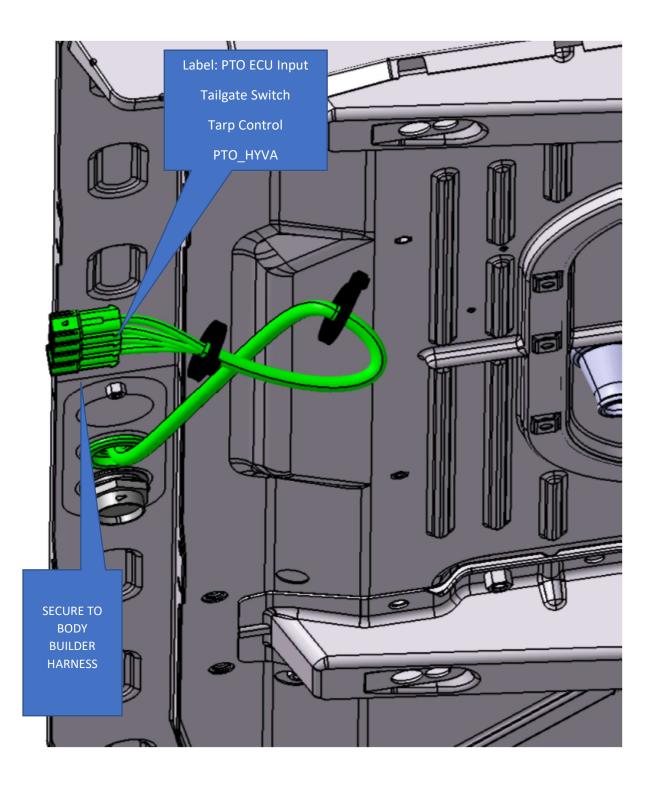

#### Available Switches

Tailgate Lock / Unlock Switch Part No. 22846090 Tarp Control Switch Part No. 24015990 Pneumatic Control Valve Part No.23344407 Switch Blank- Part No.22997158

#### Harness

Floor Harness (Blue) Part No. 23290151 Switch Harness (Red) Part No. 23290155 BB Overlay (Green) Part No. 23290157